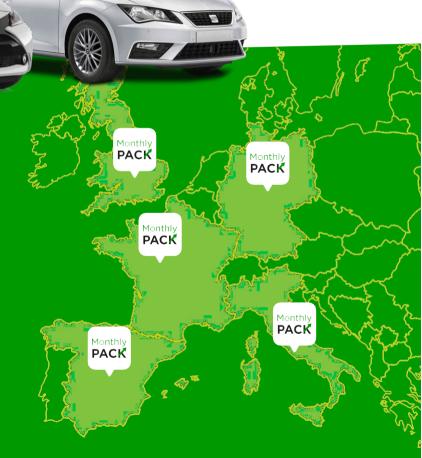

# How does Monthly **PACK** work?

Monthly Pack\* is available in 5 countries: UK, France, Germany, Spain & Italy.

Europear Contract number 55461190

 Packages are available on specific car categories only - subject to local conditions and availability.